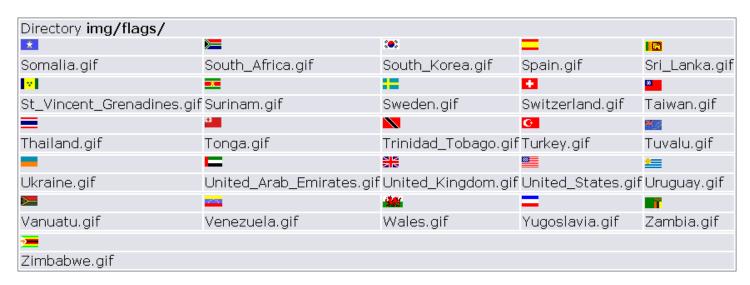

## **Directory Img-Flags Files**

All of the icons files shown in the following image are located in the **img/flags** directory. Because of the number of icons (126), they are displayed in 3 images with about 50 icons per image.

## Somalia to Zimbabwe

These files can be displayed with the following syntax:

{img src=img/flags/NAME} where NAME is the name of the file.

Note: Punctuation is important! The difference between Images and images may seem minor - but - the difference is **File Not Found**