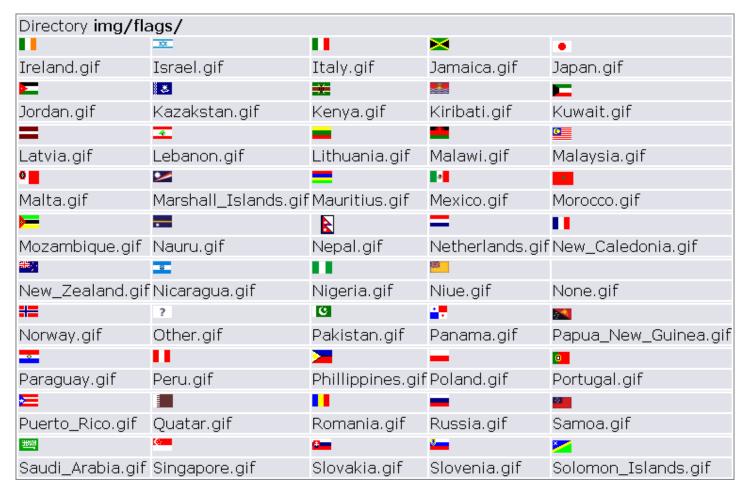

## **Directory Img-Flags Files**

All of the icons files shown in the following image are located in the **img/flags** directory. Because of the number of icons (126), they are displayed in 3 images with about 50 icons per image.

## **Ireland to Soloman Islands**

These files can be displayed with the following syntax:

**{img src=img/flags/NAME}** where NAME is the name of the file.

**Note:** Punctuation is important! The difference between Images and images may seem minor - but - the difference is **File Not Found** 