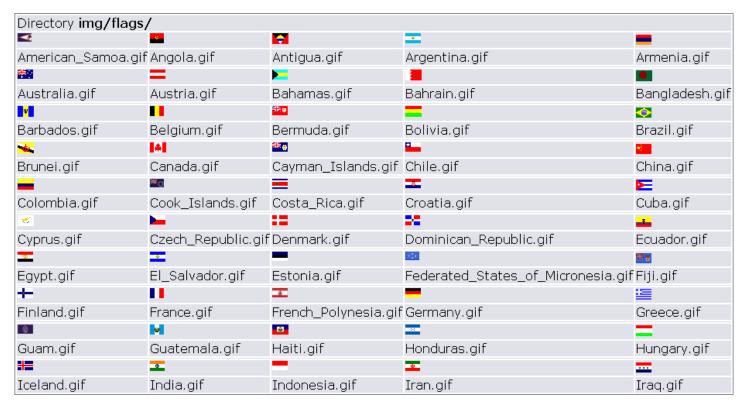

## **Directory Img-Flags Files**

All of the icons files shown in the following image are located in the **img/flags** directory. Because of the number of icons (126), they are displayed in 3 images with about 50 icons per image.

## America-Samoa to Iraq

These files can be displayed with the following syntax:

{img src=img/flags/NAME} where NAME is the name of the file.

**Note:** Punctuation is important! The difference between Images and images may seem minor - but - the difference is **File Not Found** 