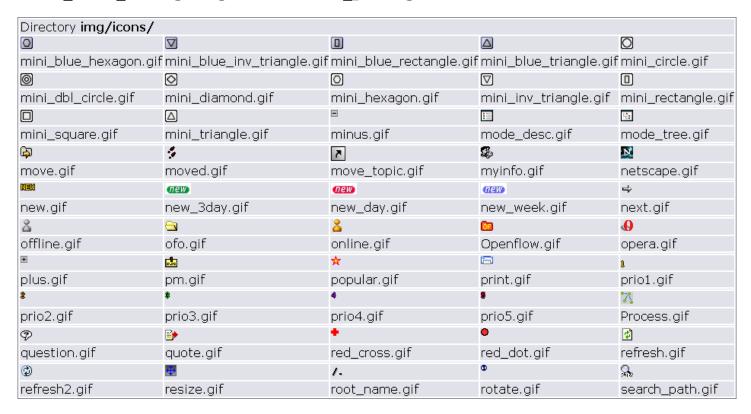

#### mini\_blue\_hexagon.gif to search\_path.gif

These files can be displayed with the following syntax:

**{img src=img/icons/NAME}** where NAME is the name of the file.

Note: Punctuation is important! The difference between Images and images may seem minor - but - the difference is **File Not Found** 