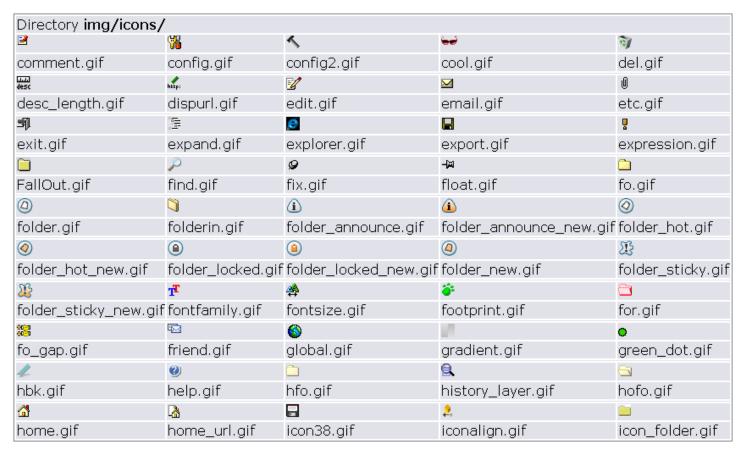

comment.gif to icon\_folder.gif

These files can be displayed with the following syntax:

{img src=img/icons/NAME} where NAME is the name of the file.

Note: Punctuation is important! The difference between Images and images may seem minor - but - the difference is **File Not Found** 