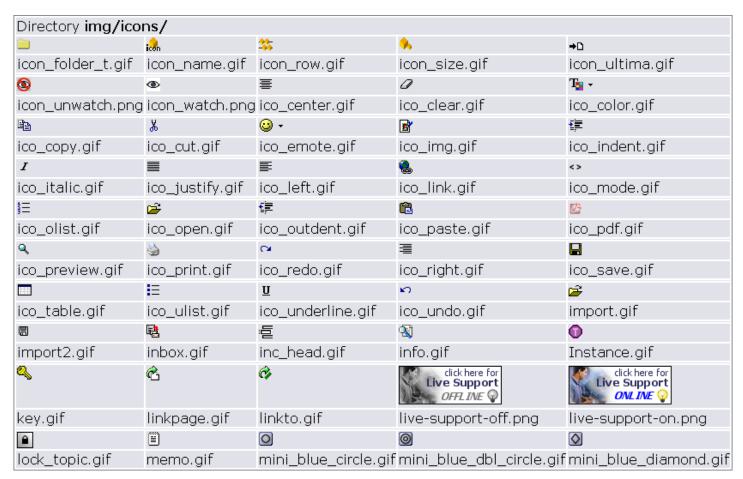

### icon\_folder\_t.gif to mini\_blue\_diamond.gif

These files can be displayed with the following syntax:

{img src=img/icons/NAME} where NAME is the name of the file.

**Note:** Punctuation is important! The difference between Images and images may seem minor - but - the difference is **File Not Found** 