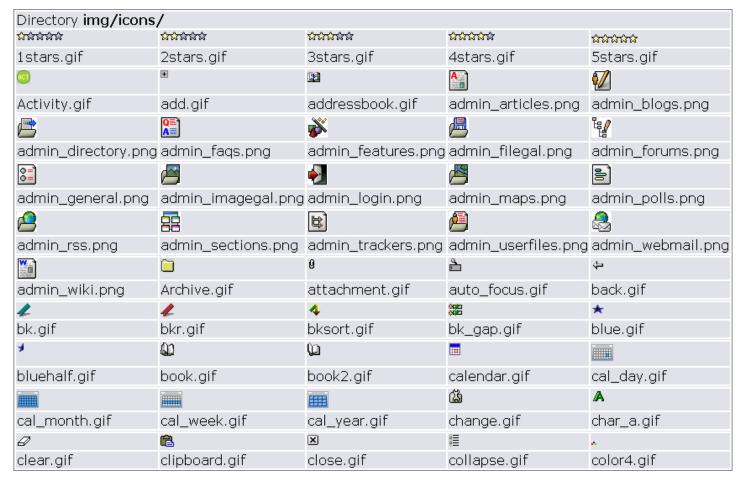

#### 1stars.gif to color4.gif

These files can be displayed with the following syntax:

**{img src=img/icons/NAME}** where NAME is the name of the file.

**Note:** Punctuation is important! The difference between Images and images may seem minor - but - the difference is **File Not Found** 