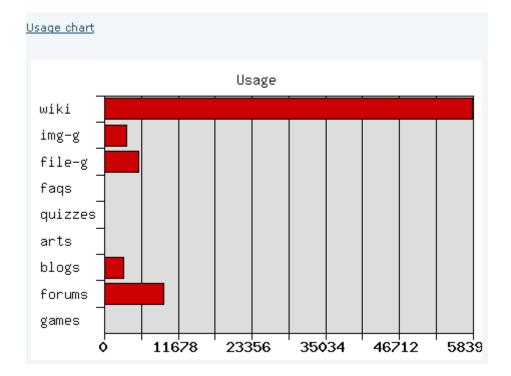

There're some charts that can be displayed when you click on the "**Usage chart**" link at the bottom of the page (which will open this page: **tiki-stats.php?chart=usage**):

Usage chart by sections:

And Daily Usage chart for all sections in global: