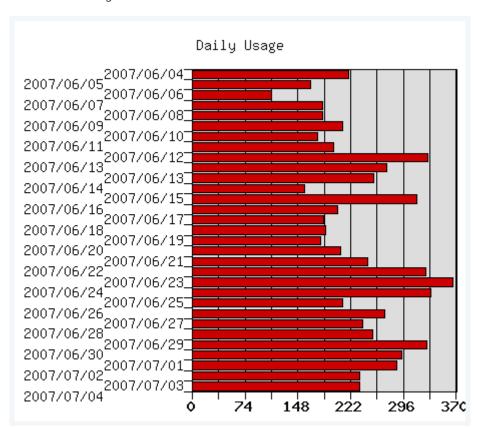

There're some charts that can be displayed when you click on the "**Usage chart**" link at the bottom of the page (which will open this page: **tiki-stats.php?chart=usage**):

Usage chart by sections:

And Daily Usage chart for all sections in global: