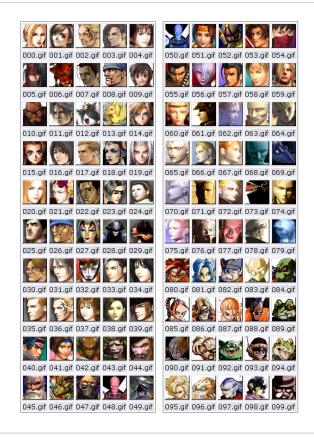

### Directory Img-Avatars Files

All of the icons shown in the following images are located in the **img/avatars** directory. Because of the large number of these icons (580), there are 12 images with 50 icons per image.

# Left 000.gif/049.gif <----> Right 050.gif/099.gif

These files can be displayed with the following syntax:

{img src=img/avatars/NAME} where NAME is the name of the file.