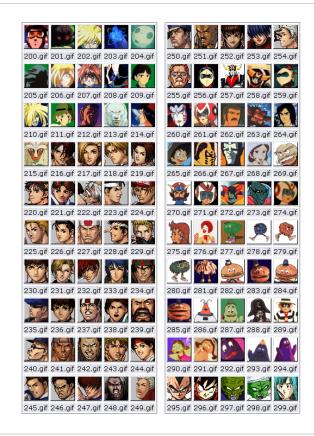

# Left 200.gif/249.gif <----> Right 250.gif/299.gif

These files can be displayed with the following syntax:

{img src=img/avatars/NAME} where NAME is the name of the file.