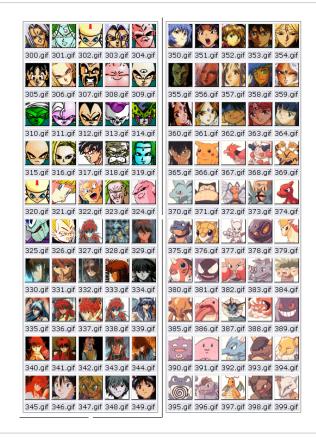

# Left 300.gif/349.gif <----> Right 350.gif/399.gif

These files can be displayed with the following syntax:

{img src=img/avatars/NAME} where NAME is the name of the file.