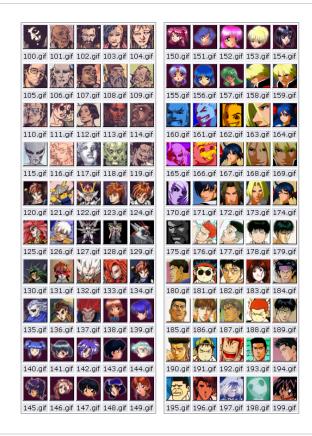

# Left 100.gif/149.gif <----> Right 150.gif/199.gif

These files can be displayed with the following syntax:

{img src=img/avatars/NAME} where NAME is the name of the file.