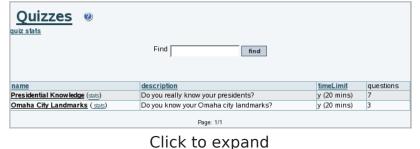

To take the quiz, click on the quiz name. To view the stats for the quiz, click on the stats link next to the quiz name. The list is sortable by clicking on the headings at the top of the list.

This is a view of our sample quiz, "Presidential Knowledge". Since this quiz has a 20 minute time limit, you will see the limit displayed above the first question. Questions are answered by clicking on the radio buttons