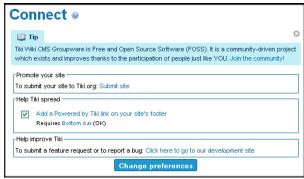

#### **Description**

Click to Join the Tiki Community.

Click to access the Tiki News RSS feed that can be syndicated on your site.

Click **Submit site** to submit your site to the Tiki directory.

## Description

Click to add the **Powered by Tiki** module to your site.

Click to access the Bug and Wishlist form on the Tiki Development site.

Click to make a financial donation to the Tiki Association. See http://tiki.org/Donation for more informtion.