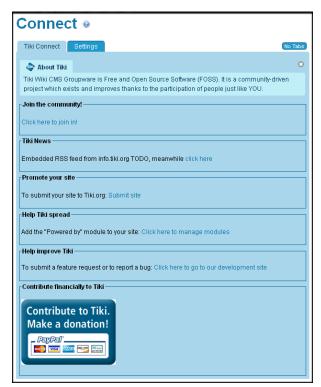

### Setting

oin the Community

Γiki News

Promote your site

#### **Description**

Click to Join the Tiki Community.

Click to access the Tiki News RSS feed that can be syndicated on your site.

Click **Submit site** to submit your site to the Tiki directory.

## **Related Topics**

- Connect
- ConnectSettings

| · · · · ·          |  |
|--------------------|--|
| Help Tiki Spread   |  |
| Help Improve Tiki  |  |
| Contribute to Tiki |  |

Settina

## Description

Click to add the **Powered by Tiki** module to your site.

Click to access the Bug and Wishlist form on the Tiki Development site.

Click to make a financial donation to the Tiki Association. See http://tiki.org/Donation for more informtion.

Note: Tiki is Free and Open Source Software (FOSS). You do not have to pay to use Tiki.

Connect page