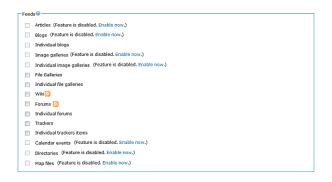

## Feeds Admin

The available feeds and their meanings:

| Feed                       | Description                                                                                            |  |
|----------------------------|--------------------------------------------------------------------------------------------------------|--|
| Articles                   | This feed lists the last n articles in your site.                                                      |  |
| Blogs                      | This feed lists the last n posts to blogs in your site.                                                |  |
| Individual Blog            | This feed lists the last posts to a given Blog. (There's a feed for each weblog.)                      |  |
| Image galleries            | This feed lists the last images uploaded to image galleries (any) in your site                         |  |
| Individual Image galleries | This feed lists the last uploaded images to a given gallery. (There's a feed for each gallery.)        |  |
| File galleries             | This feed lists the last n files uploaded to file galleries (any) in your site.                        |  |
| Individual file galleries  | This feed lists the last files uploaded to a given file gallery. (There's a feed for each file gallery |  |
| Wiki                       | This feed lists the last changes to the Wiki.                                                          |  |
| Forums                     | Lists the last n topics to the Forums (all the forums)                                                 |  |
| Individual Forum           | List the last n topics to a given forum.                                                               |  |
| Trackers                   | This feed lists the last (or first) n items for a tracker                                              |  |
| Individual trackers items  | This feed lists the updates to a given tracker.                                                        |  |
| Calendar                   | List the last n items in the given calendar                                                            |  |
| Directories                | List the last n sites new in all directories.                                                          |  |
| Map files                  | List the last n mapfiles new on the tiki site.                                                         |  |
|                            |                                                                                                        |  |