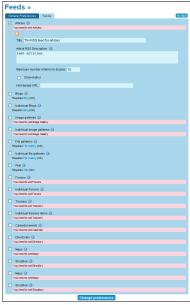

## To Access

From the Feeds Admin page, click the Feeds tab.

Feeds tab

For each Tiki feed, you can configure the following options:

| Setting                             | Description                             | Default                   |
|-------------------------------------|-----------------------------------------|---------------------------|
| Title                               | The title (name) of the feed.           | Tiki RSS Feed for feature |
| Description:                        | Description of the feed.                |                           |
| Maximum number of items to display: |                                         | 10                        |
| Show Author                         | Include the author of the feed.         |                           |
| Homepage URL:                       | Include the homepage (URL) of the feed. |                           |