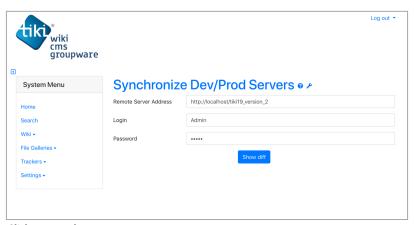

## **Usage**

To compare 2 tiki you need to log as admin into your Tiki. To go to "tiki-admin\_sync.php" and to fill:

- The url of the second Tiki
- The Admin login
- The Admin password

Click to expand